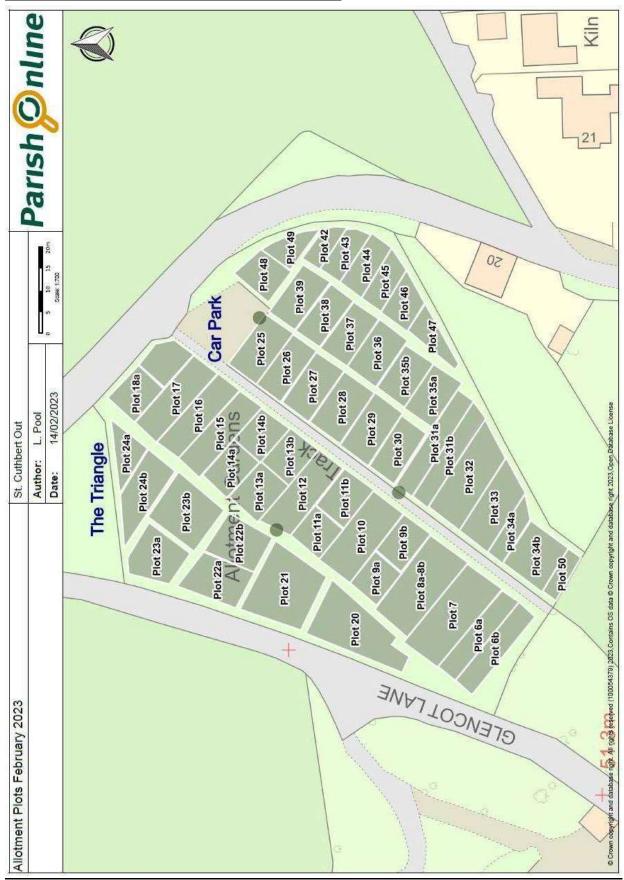

## WELLS ROAD ALLOTMENTS, WOOKEY HOLE BA5 1DN

#### 2 areas:

- 1. Allotments (A)
- 2. Area known as The Triangle (B)

(The Triangle is not accessible to allotment tenants. A plan for its use is under consideration. The Allotments are not accessible to the general public, only allotment tenants)

## **WELLS ROAD ALLOTMENTS, WOOKEY HOLE**