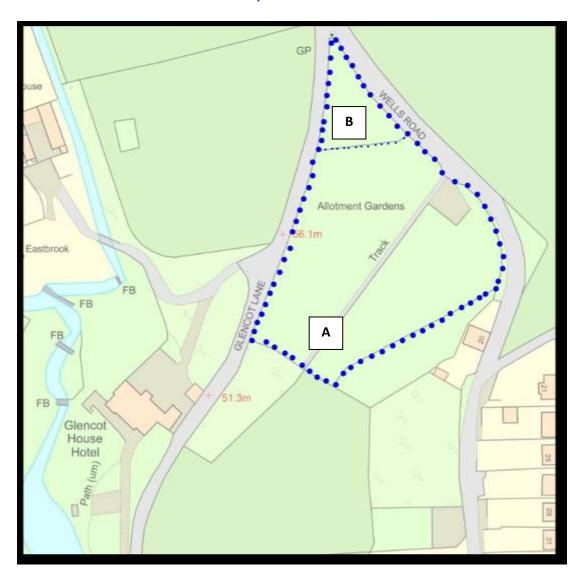

## WELLS ROAD ALLOTMENTS, WOOKEY HOLE BA5 1DN

#### 2 areas:

- 1. Allotments (A)
- 2. Area known as The Triangle (B)

(The Triangle is not accessible to allotment tenants. A plan for its use is under consideration. The Allotments are not accessible to the general public, only allotment tenants)