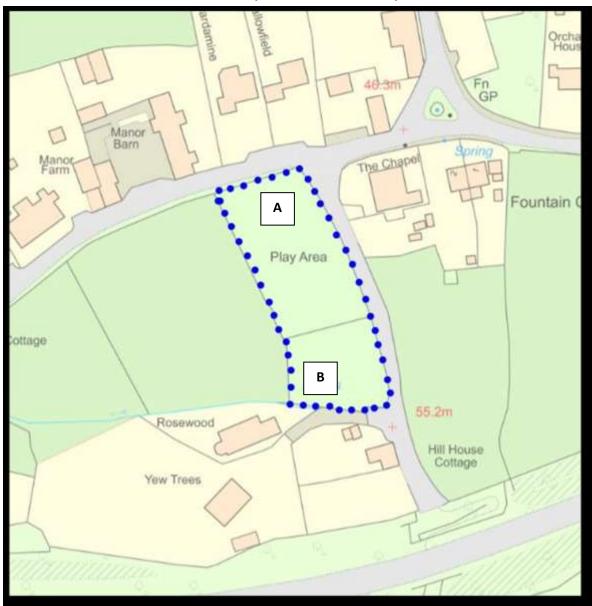

## **EASTON JUBILEE PLAYING FIELD, THE GREEN, EASTON BA5 1ED**

### 2 area:

- 1. Play area
- 2. Tree-planted area

(The Tree-planting area was created in the winter of 2020 and it's overall maintenance is undertaken by the Easton Wildlife Group)

- Grass-cutting
- Hedge-cutting
- Play Area inspections
- Tree Survey & Maintenance plan