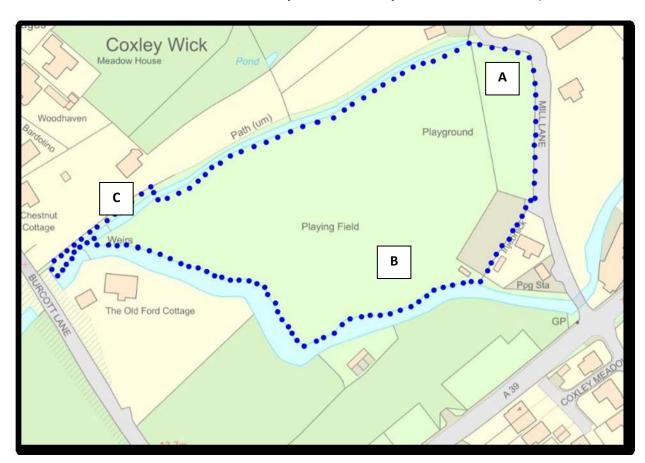

## **COXLEY RECREATION GROUND, MILL LANE, COXLEY BA5 1QU**

#### 3 areas:

- 1. Play area fenced (A)
- 2. Playing field (B)
- 3. Area north of the leat / stream, between leat and property walls (C)

- Grass-cutting
- Hedge-cutting
- Play Area inspections
- Tree surveys & Maintenance plan