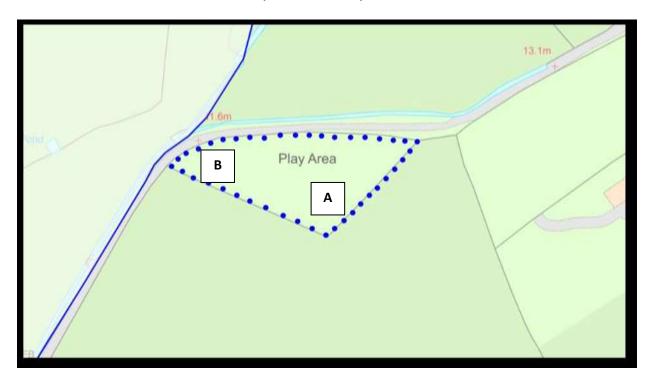

## **DULCOTE RECREATION GROUND, DURSDON ROAD, DULCOTE BA5 3PZ**

### 2 areas:

- 1. Play area fenced (A)
- 2. BMX course (B)

(Parish Council are Trustees of Dulcote Recreation ground, not owners.)

- Grass-cutting
- Hedge-cutting
- Play Area inspections
- Tree Survey & Maintenance plan