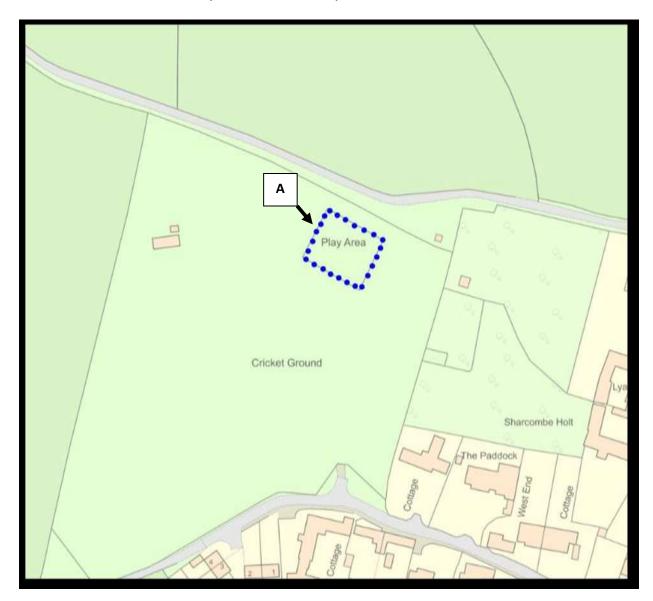

## **DINDER 'DRAGONS DEN', CHURCH ROAD, DINDER BA5 3PF**

## 1 area:

Play area – fenced (A)

(The Cricket Field and access gates from main road are owned by Dinder Estate.)

- Grass-cutting
- Play Area inspections